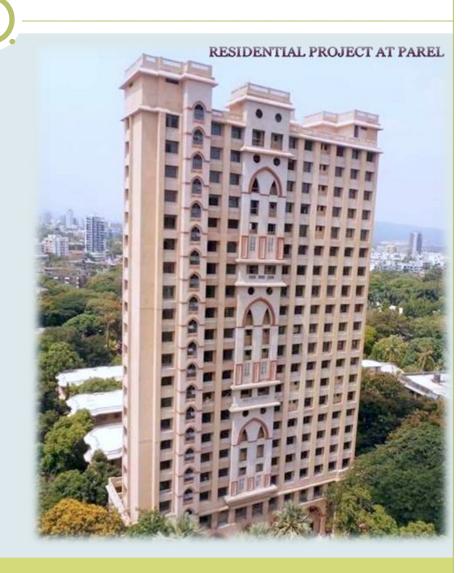

#### SAI PARVATI ANDHERI EAST, MUMBAI.

NAME: REHAB 8, SAIWADI LOCATION: ANDHERI, MUMBAI

PROJECT: MULTISTORY, RESIDENCIAL BUILDING

UNITS: 294 FLATS AREA: 108000 SQFT CLIENT: HUBTOWN LTD

STATUS: PROJECT COMPLETED

NAME: 3AD PH-1, SAIWADI LOCATION: ANDHERI, MUMBAI

PROJECT: MULTISTORIED, RESIDENTIAL BUILDING

UNITS: 312 FLATS
AREA: 109200 SQFT
CLIENT: HUBTOWN LTD

STATUS: PROJECT COMPLETED