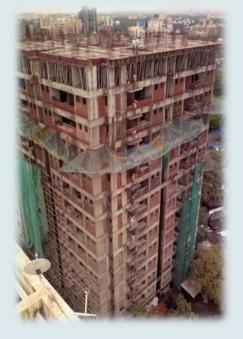

### PROPOSED REDEVELOPEMENT OF SHAILESH VIHAR AT BORIVALI

#### **UPCOMING PROJECT**

NAME: SHAILESH VIHAR CHSL

LOCATION: BORIVALI (W)

PROJECT: MULTISTORIED TWIN TOWERS, COMMERCIAL CUM RESIDENTIAL BUILDING

UNITS: GROUND + 1 COMMERCIAL, 3 LEVELS OF PODIUM UNITS + 10 RESIDENTIAL FLOORS

AREA: 185000 SQFT

CLIENT: RELCON ZP JE CONSTRUCTION LLP

**RESIDENTIAL PROJECT, VIRAR, (W)** 