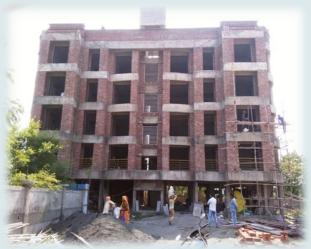

#### **COMPLETED PROJECTS**

GROUP COMPANIES HAVE COMPLETED MORE THAN 50 PROJECTS IN AND AROUND MUMBAI

DURING THE LAST 15 YEARS SRA PROJECT

SRA PROJECT AT ANDHERI

SRA PROJECT AT ANDHERI

SAI ARPAN AT MIRA ROAD

#### SAI PARVATI ANDHERI EAST, MUMBAI.

NAME: REHAB 8, SAIWADI LOCATION: ANDHERI, MUMBAI

PROJECT: MULTISTORY, RESIDENCIAL BUILDING

UNITS: 294 FLATS AREA: 108000 SQFT CLIENT: HUBTOWN LTD

STATUS: PROJECT COMPLETED

NAME: 3AD PH-1, SAIWADI LOCATION: ANDHERI, MUMBAI

PROJECT: MULTISTORIED, RESIDENTIAL BUILDING

UNITS: 312 FLATS
AREA: 109200 SQFT
CLIENT: HUBTOWN LTD

STATUS: PROJECT COMPLETED