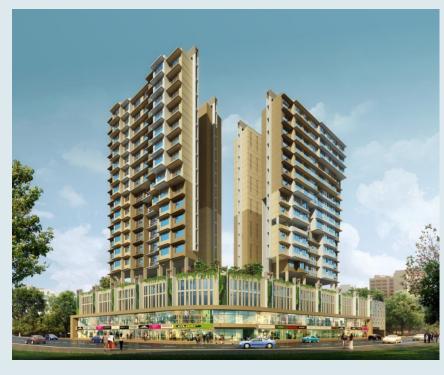

### PROPOSED REDEVELOPEMENT OF SHAILESH VIHAR AT BORIVALI

#### **UPCOMING PROJECT**

NAME: SHAILESH VIHAR CHSL

LOCATION: BORIVALI (W)

PROJECT: MULTISTORIED TWIN TOWERS, COMMERCIAL CUM RESIDENTIAL BUILDING

UNITS: GROUND + 1 COMMERCIAL, 3 LEVELS OF PODIUM UNITS + 10 RESIDENTIAL FLOORS

AREA: 185000 SQFT

CLIENT: RELCON ZP JE CONSTRUCTION LLP

**RESIDENTIAL PROJECT, VIRAR, (W)** 